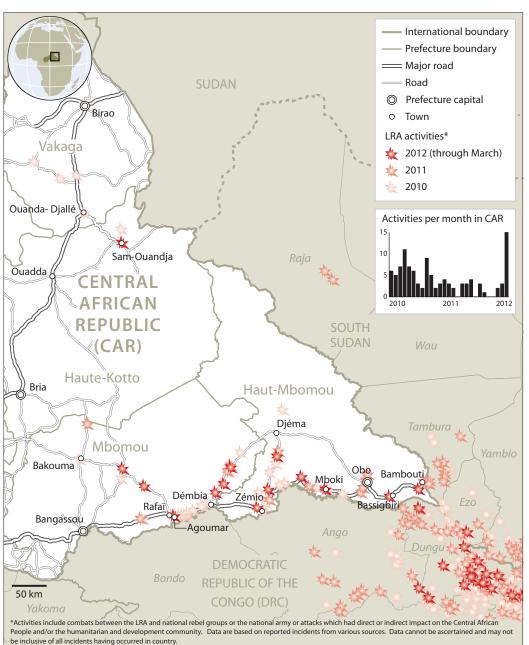

## **Central African Republic**: Lord's Resistance Army (LRA) Activities and Humanitarian Impact (as of 31 Mar 2012)

The boundaries and names shown and the designations used on this map do not imply official endorsement or acceptance by the United Nations. Final boundary between the Republic of Sudan and the Republic of Sudan has not yet been determined. Final status of the Abyei area is not yet determined. Base map sources: FAO GAUL, SIGCAF, UNCS. Information sources: LAR activities (various sources compiled by OCHA), general population (ACTED, Bureau de Recensement, PU-AMI), populations receiving assistance (ACTED, COOPI, ICRC, PU-AMI), IDPs (various sources compiled by OCHA), refugees (UNHCR), humanitarian interventions (ACTED, COOPI, ICRC, IDC, JUPEDEC, Mercy Corps, Merlin, MSF-H, PU-AMI, UNHCR, WFP, WHO).
For more information, visit http://hdptcar.net. Feedback to info@hdptcar.net. Map created 23 Apr 2012.