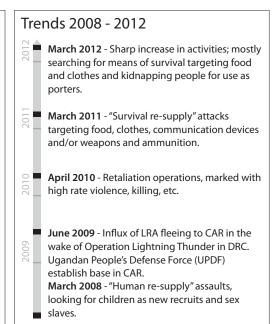

## **Central African Republic**: Lord's Resistance Army (LRA) Activities and Humanitarian Impact (as of 31 Mar 2012)

The boundaries and names shown and the designations used on this map do not imply official endorsement or acceptance by the United Nations. Final boundary between the Republic of Sudan and the Republic of Sudan has not yet been determined. Final status of the Abyei area is not yet determined. Base map sources: FAO GAUL, SIGCAF, UNCS. Information sources: LAR activities (various sources compiled by OCHA), general population (ACTED, Bureau de Recensement, PU-AMI), populations receiving assistance (ACTED, COOPI, ICRC, PU-AMI), IDPs (various sources compiled by OCHA), refugees (UNHCR), humanitarian interventions (ACTED, COOPI, ICRC, IDC, JUPEDEC, Mercy Corps, Merlin, MSF-H, PU-AMI, UNHCR, WFP, WHO).
For more information, visit http://hdptcar.net. Feedback to info@hdptcar.net. Map created 23 Apr 2012.