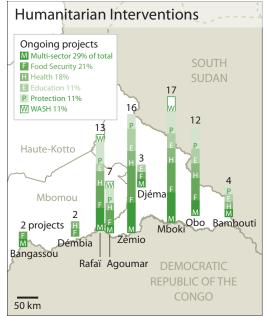

## **Central African Republic**: Lord's Resistance Army (LRA) Activities and Humanitarian Impact (as of 31 Mar 2012)

The boundaries and names shown and the designations used on this map do not imply official endorsement or acceptance by the United Nations. Final boundary between the Republic of Sudan and the Republic of Sudan has not yet been determined. Final status of the Abyei area is not yet determined. Base map sources: FAO GAUL, SIGCAF, UNCS. Information sources: LAR activities (various sources compiled by OCHA), general population (ACTED, Bureau de Recensement, PU-AMI), populations receiving assistance (ACTED, COOPI, ICRC, PU-AMI), IDPs (various sources compiled by OCHA), refugees (UNHCR), humanitarian interventions (ACTED, COOPI, ICRC, IDC, JUPEDEC, Mercy Corps, Merlin, MSF-H, PU-AMI, UNHCR, WFP, WHO).
For more information, visit http://hdptcar.net. Feedback to info@hdptcar.net. Map created 23 Apr 2012.