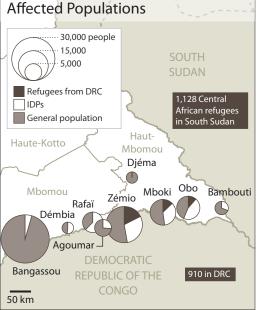

## **Central African Republic**: Lord's Resistance Army (LRA) Activities and Humanitarian Impact (as of 31 Mar 2012)

The boundaries and names shown and the designations used on this map do not imply official endorsement or acceptance by the United Nations. Final boundary between the Republic of Sudan and the Republic of Sudan has not yet been determined. Final status of the Abyei area is not yet determined. Base map sources: FAO GAUL, SIGCAF, UNCS. Information sources: LAR activities (various sources compiled by OCHA), general population (ACTED, Bureau de Recensement, PU-AMI), populations receiving assistance (ACTED, COOPI, ICRC, PU-AMI), IDPs (various sources compiled by OCHA), refugees (UNHCR), humanitarian interventions (ACTED, COOPI, ICRC, IDC, JUPEDEC, Mercy Corps, Merlin, MSF-H, PU-AMI, UNHCR, WFP, WHO).
For more information, visit http://hdptcar.net. Feedback to info@hdptcar.net. Map created 23 Apr 2012.