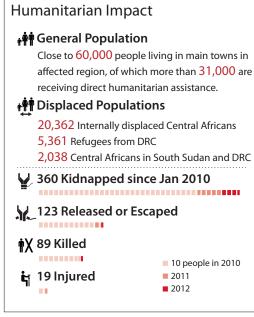

## **Central African Republic**: Lord's Resistance Army (LRA) Activities and Humanitarian Impact (as of 31 Mar 2012)

The boundaries and names shown and the designations used on this map do not imply official endorsement or acceptance by the United Nations. Final boundary between the Republic of Sudan and the Republic of Sudan has not yet been determined. Final status of the Abyei area is not yet determined. Base map sources: FAO GAUL, SIGCAF, UNCS. Information sources: LAR activities (various sources compiled by OCHA), general population (ACTED, Bureau de Recensement, PU-AMI), populations receiving assistance (ACTED, COOPI, ICRC, PU-AMI), IDPs (various sources compiled by OCHA), refugees (UNHCR), humanitarian interventions (ACTED, COOPI, ICRC, IDC, JUPEDEC, Mercy Corps, Merlin, MSF-H, PU-AMI, UNHCR, WFP, WHO).
For more information, visit http://hdptcar.net. Feedback to info@hdptcar.net. Map created 23 Apr 2012.