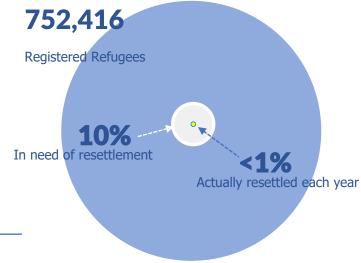

## **Submission Categories**



## Needs for Jordan Resettlement



## Submissions and Departures from 2013 to 2020 (Nov) 24374 19303 8466 7284 6387 5106 6331 55765501 2375 3663 1557 2013 2015 2014 2016 2017 2018 2019 2020 ■ Submission ■ Departures

- Resettlement is an important gesture of responsibility sharing and solidarity with the government of Jordan;
- Resettlement is also a durable solution and a protection tool based on criteria related to protection rather than integration potential in the resettlement country
- UNHCR follows a one refugee approach and prioritizes refugees of all nationalities for resettlement according to protection needs

All available 2020 quotas were filled by UNHCR through implementation of remote processes

## Resettlement **Process**



Resettlement Processing