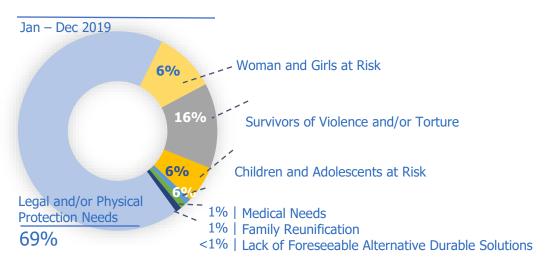

## **Submission Categories**



## Needs for Jordan Resettlement



## Submissions and Departures from 2013 to 2020 (Nov) 24374 19303 8466 7284 6387 5106 6331 55765501 2375 3663 1557 2013 2015 2014 2016 2017 2018 2019 2020 ■ Submission ■ Departures

- Resettlement is an important gesture of responsibility sharing and solidarity with the government of Jordan;
- Resettlement is also a durable solution and a protection tool based on criteria related to protection rather than integration potential in the resettlement country
- UNHCR follows a one refugee approach and prioritizes refugees of all nationalities for resettlement according to protection needs

All available 2020 quotas were filled by UNHCR through implementation of remote processes

## Resettlement **Process**



Resettlement Processing