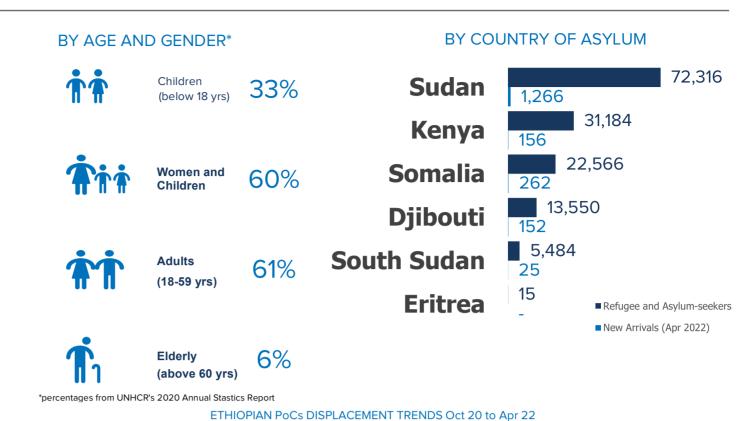

## ETHIOPIA SITUATION | Refugees, asylum-seekers and IDPs

5.51M

TOTAL REFUGEES, ASYLUM-SEEKERS AND IDPS

**7**→ 145,115

ETHIOPIA REFUGEES AND ASYLUM-SEEKERS

**IN NEIGHBOURING** 

70,439

OCT 20 TO APR 22 BREAKDOWN

1,861\*

NEW ARRIVALS IN APR 2022

\* Source: UNHCR operations/proGres v4. Figures susceptive to further updates upon verification and registration in following months.

INTERNALLY DISPLACED PERSONS IN ETHIOPIA

**%**⇒ 854,471

REFUGEES AND ASYLUM-SEEKERS

**HOSTED IN ETHIOPIA** 

Oct-20 Nov-20 Dec-20 Jan-21 Feb-21 Mar-21 Apr-21 May-21 Jun-21 Jul-21 Aug-21 Sep-21 Oct-21 Nov-21 Dec-21 Jan-22 Feb-22 Mar-22 Apr-22