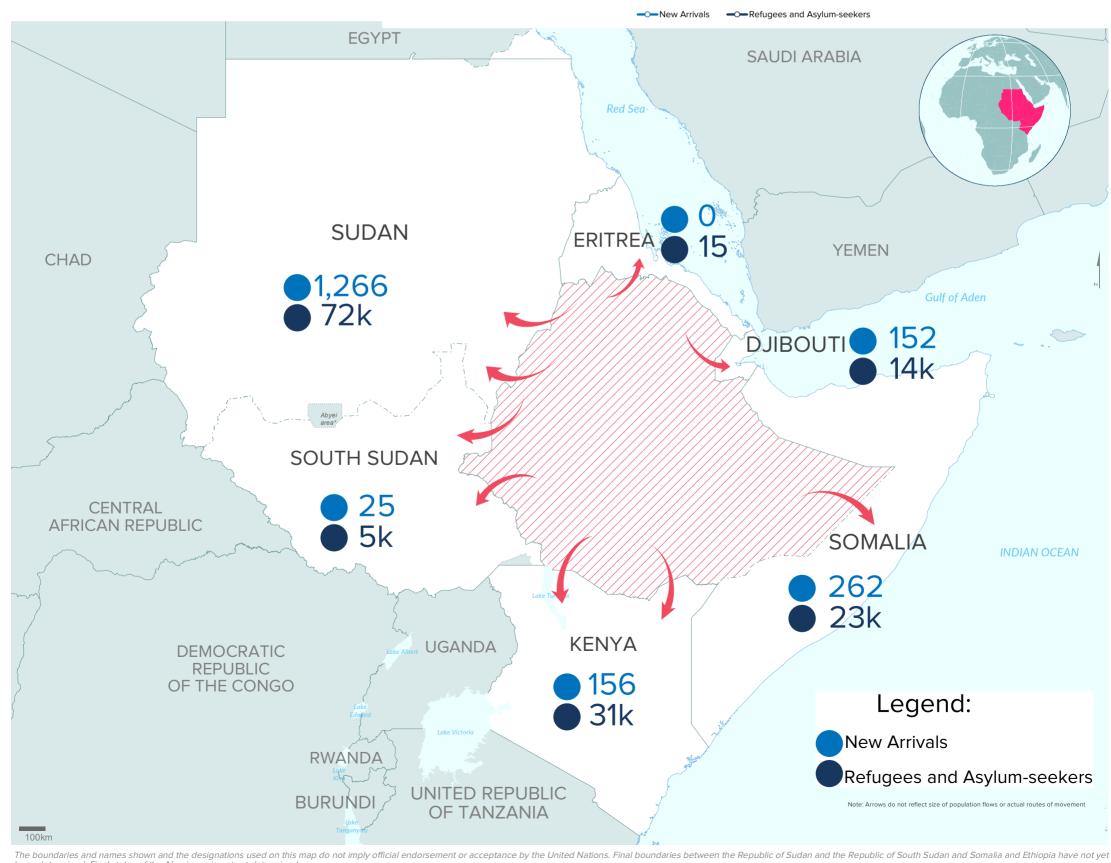

## ETHIOPIA SITUATION | Refugees, asylum-seekers and IDPs

5.51M

TOTAL REFUGEES, ASYLUM-SEEKERS AND IDPS

**7**→ 145,115

ETHIOPIA REFUGEES AND ASYLUM-SEEKERS

**IN NEIGHBOURING** 

70,439

OCT 20 TO APR 22 BREAKDOWN

1,861\*

NEW ARRIVALS IN APR 2022

\* Source: UNHCR operations/proGres v4. Figures susceptive to further updates upon verification and registration in following months.

INTERNALLY DISPLACED PERSONS IN ETHIOPIA

**%**⇒ 854,471

REFUGEES AND ASYLUM-SEEKERS

**HOSTED IN ETHIOPIA** 

Oct-20 Nov-20 Dec-20 Jan-21 Feb-21 Mar-21 Apr-21 May-21 Jun-21 Jul-21 Aug-21 Sep-21 Oct-21 Nov-21 Dec-21 Jan-22 Feb-22 Mar-22 Apr-22