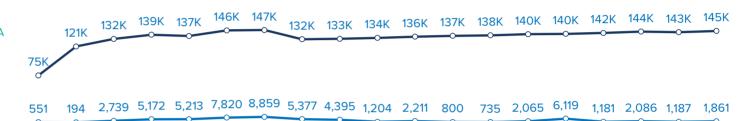

## ETHIOPIA SITUATION | Refugees, asylum-seekers and IDPs

5.51M

TOTAL REFUGEES, ASYLUM-SEEKERS AND IDPS

**7**→ 145,115

ETHIOPIA REFUGEES AND ASYLUM-SEEKERS

**IN NEIGHBOURING** 

70,439

OCT 20 TO APR 22 BREAKDOWN

1,861\*

NEW ARRIVALS IN APR 2022

\* Source: UNHCR operations/proGres v4. Figures susceptive to further updates upon verification and registration in following months.

INTERNALLY DISPLACED PERSONS IN ETHIOPIA

**%**⇒ 854,471

REFUGEES AND ASYLUM-SEEKERS

**HOSTED IN ETHIOPIA** 

Oct-20 Nov-20 Dec-20 Jan-21 Feb-21 Mar-21 Apr-21 May-21 Jun-21 Jul-21 Aug-21 Sep-21 Oct-21 Nov-21 Dec-21 Jan-22 Feb-22 Mar-22 Apr-22